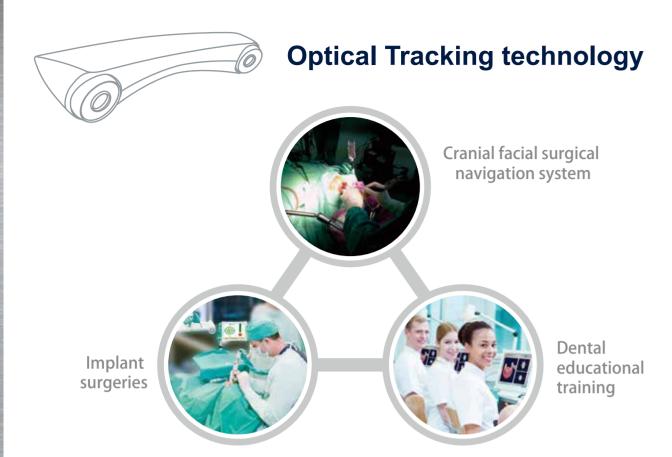

**Our technology** 

Utilizing our expertise in craniofacial surgery combined with a maxillo-facial navigation system, SimEx is the most accurate, user friendly, and versatile Augmented Reality technology in the marketplace.